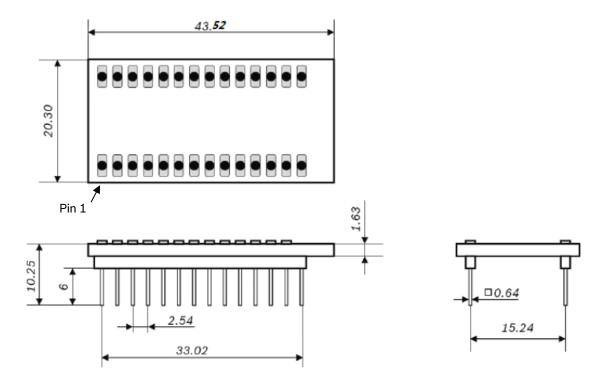

Note: Product photo may differ from real product's appearance.

Shuttle board outline dimensions (all dimensions in mm)