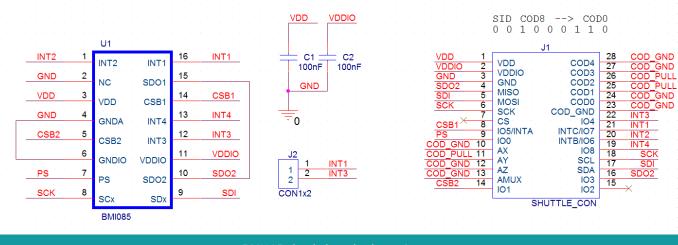

#### BMI085 shuttle board schematic

#### NOTES

The COD\_GND and COD\_PULL pins are pins connected to VDD or GND and are used to identify the shuttle board on the Application board if used together with the DevelopmentDesktop2.0 evaluation software (SID = shuttle board ID).